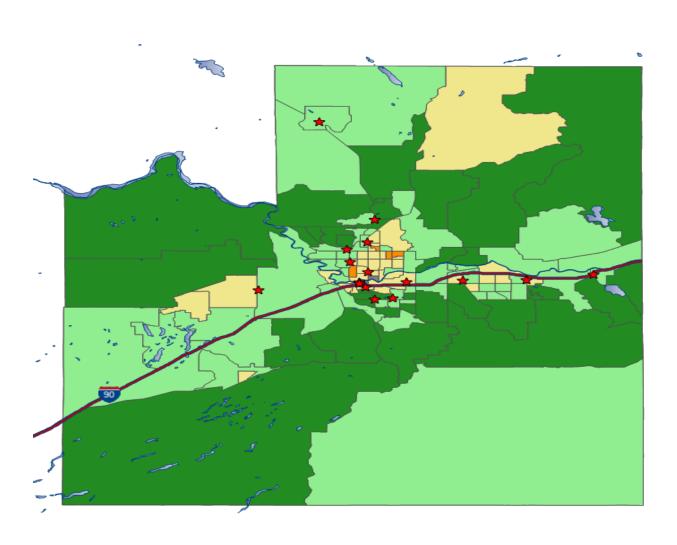

| Moderate |



## Bend Assessment Area Map- 2024 Deschutes County







### Coeur d'Alene Assessment Area Map- 2024







20 km 10 mi

## Grant County Assessment Area Map- 2024 Grant County







### Kennewick Assessment Area Map- 2024 Franklin & Benton Counties







## Lewiston Assessment Area Map- 2024 Nez Perce County







## Moscow Assessment Area Map- 2024 Latah County







### Portland Assessment Area Map- 2024

#### Clackamas, Columbia, Clark, Skamania, Multnomah, Washington, &

#### **Yamhill Counties**







## Pullman Assessment Area Map- 2024 Whitman County



## Sandpoint Assessment Area Map- 2024 Bonner County







## Southern Idaho Assessment Area Map- 2024 Ada & Canyon Counties





20 km 10 mi

# Spokane Assessment Area Map- 2024 Spokane County







## Wenatchee Assessment Area Map- 2024 Douglas & Chelan Counties





## Western Washington Assessment Area Map- 2024 King and Snohomish Counties



### Bend AA Census tract list

| State<br>Code | County<br>Code | Tract<br>Code | Tract<br>Income<br>Level | Distressed<br>or<br>Underserved<br>Tract | Tract<br>Median<br>Family<br>Income<br>% | Est.MSA/MD<br>non-<br>MSA/MD<br>Median<br>Family | 2023 Est. Tract Median Family Income | 2020 Tract<br>Median Family<br>Income | Tract<br>Population | Tract<br>Minority<br>% | Minority<br>Population | Owner<br>Occupied<br>Units | 1- to<br>4-<br>Family<br>Units |
|---------------|----------------|---------------|--------------------------|------------------------------------------|------------------------------------------|-----------------------