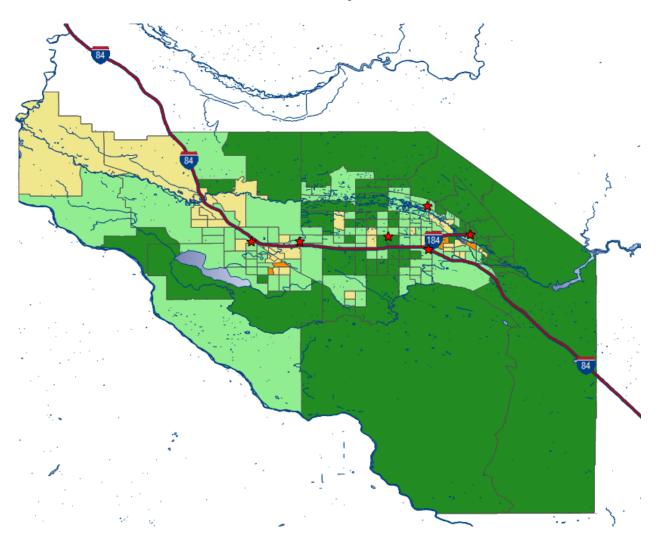

|            | 16-001-<br>0103.21                   | Moderate |



## Bend Assessment Area Map- 2024 Deschutes County







### Coeur d'Alene Assessment Area Map- 2024







20 km 10 mi

## Grant County Assessment Area Map- 2024 Grant County







### Kennewick Assessment Area Map- 2024 Franklin & Benton Counties







## Lewiston Assessment Area Map- 2024 Nez Perce County







## Moscow Assessment Area Map- 2024 Latah County







### Portland Assessment Area Map- 2024

#### Clackamas, Columbia, Clark, Skamania, Multnomah, Washington, &

#### **Yamhill Counties**







## Pullman Assessment Area Map- 2024 Whitman County



## Sandpoint Assessment Area Map- 2024 Bonner County







## Southern Idaho Assessment Area Map- 2024 Ada & Canyon Counties





20 km 10 mi

# Spokane Assessment Area Map- 2024 Spokane County







## Wenatchee Assessment Area Map- 2024 Douglas & Chelan Counties





## Western Washington Assessment Area Map- 2024 King and Snohomish Counties



### Bend AA Census tract list

| State<br>Code | County<br>Code | Tract<br>Code | Tract<br>Income<br>Level | Distressed<br>or<br>Underserved<br>Tract | Tract<br>Median<br>Family<br>Income<br>% | Est.MSA/MD<br>non-<br>MSA/MD<br>Median<br>Family | 2023 Est. Tract Median Family Income | 2020 Tract<br>Median Family<br>Income | Tract<br>Population | Tract<br>Minority<br>% | Minority<br>Population | Owner<br>Occupied<br>Units | 1- to<br>4-<br>Family<br>Units |
|---------------|----------------|---------------|--------------------------|----------------------------------------