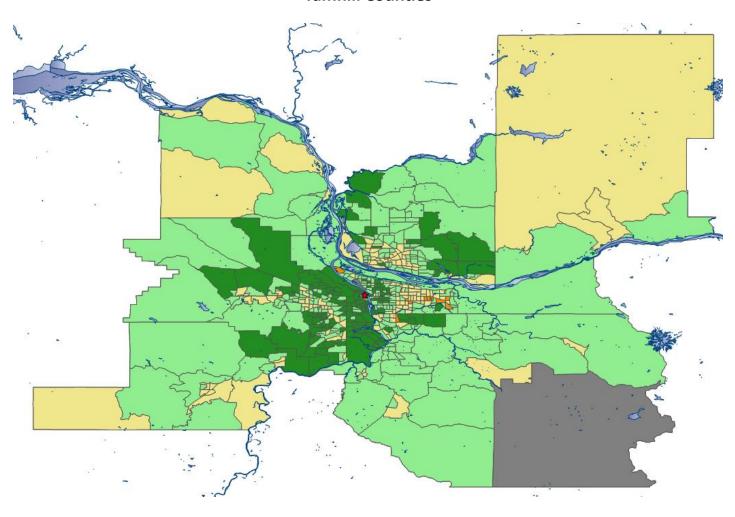

### Portland Assessment Area Map- 2024

#### Clackamas, Columbia, Clark, Skamania, Multnomah, Washington, &

#### **Yamhill Counties**