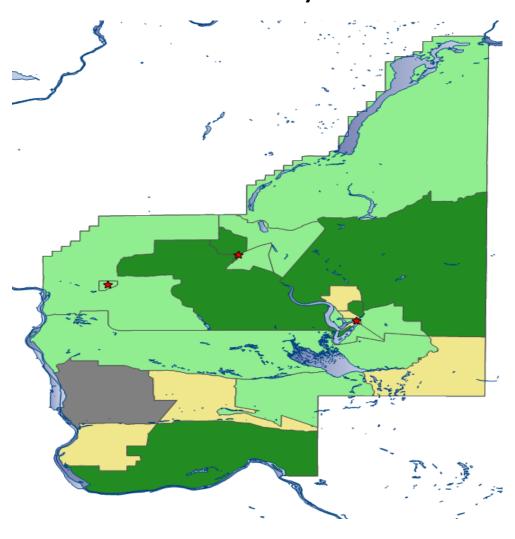

---|-----------------------|----------------------|----------|-------|-------------|---------------------|-----|----------------|------------------------|----------------------|------------------|------|--------------------------------------|------------|--------------------------------------|----------|
| 2 |     | MEADOW LAKE<br>Branch | 4037 E Clocktower Ln | Meridian | ID    | 83642       | PH 208-<br>884-2770 |     | Closed         | M, W &<br>F<br>10-2 PM | None                 | No               | None | N                                    |            | 16-001-<br>0103.21                   | Moderate |



## Bend Assessment Area Map- 2024 Deschutes County







### Coeur d'Alene Assessment Area Map- 2024







20 km 10 mi

## Grant County Assessment Area Map- 2024 Grant County







### Kennewick Assessment Area Map- 2024 Franklin & Benton Counties







## Lewiston Assessment Area Map- 2024 Nez Perce County







## Moscow Assessment Area Map- 2024 Latah County







### Portland Assessment Area Map- 2024

#### Clackamas, Columbia, Clark, Skamania, Multnomah, Washington, &

#### **Yamhill Counties**







## Pullman Assessment Area Map- 2024 Whitman County



## Sandpoint Assessment Area Map- 2024 Bonner County







## Southern Idaho Assessment Area Map- 2024 Ada & Canyon Counties





20 km 10 mi

# Spokane Assessment Area Map- 2024 Spokane County







## Wenatchee Assessment Area Map- 2024 Douglas & Chelan Counties





## Western Washington Assessment Area Map- 2024 King and Snohomish Counties



### Bend AA Census tract list

| State<br>Code | Count