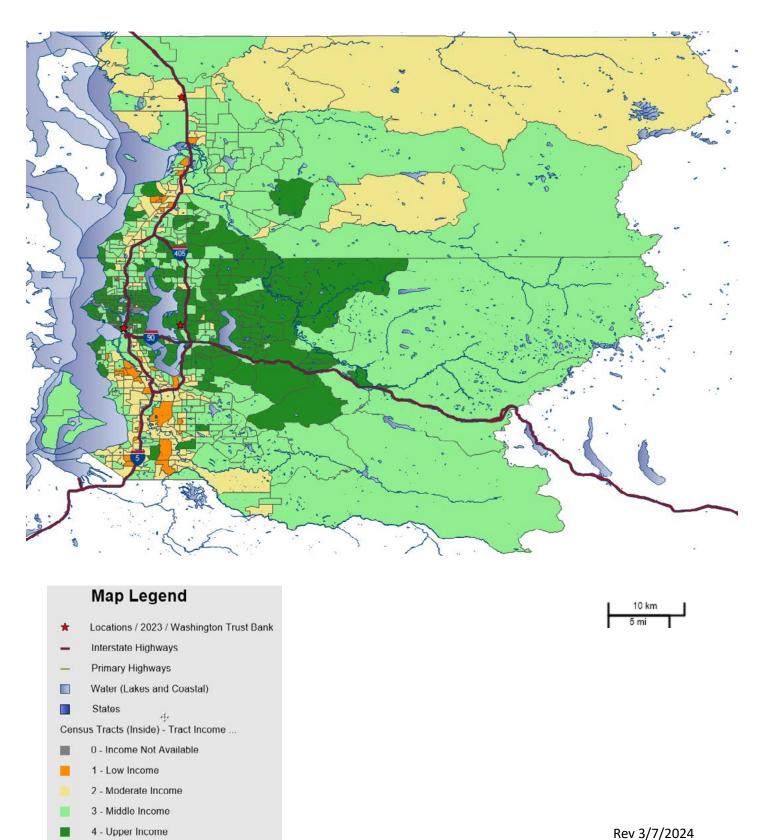

## Grant County Assessment Area Map- 2024 Grant County







### Kennewick Assessment Area Map- 2024 Franklin & Benton Counties







## Lewiston Assessment Area Map- 2024 Nez Perce County







## Moscow Assessment Area Map- 2024 Latah County







### Portland Assessment Area Map- 2024

#### Clackamas, Columbia, Clark, Skamania, Multnomah, Washington, &

#### **Yamhill Counties**







## Pullman Assessment Area Map- 2024 Whitman County



## Sandpoint Assessment Area Map- 2024 Bonner County







## Southern Idaho Assessment Area Map- 2024 Ada & Canyon Counties





20 km 10 mi

# Spokane Assessment Area Map- 2024 Spokane County







## Wenatchee Assessment Area Map- 2024 Douglas & Chelan Counties





## Western Washington Assessment Area Map- 2024 King and Snohomish Counties



### Bend AA Census tract list

| State<br>Code | County<br>Code | Tract<br>Code | Tract<br>Income<br>Level | Distressed<br>or<br>Underserved<br>Tract | Tract<br>Median<br>Family<br>Income<br>% | Est.MSA/MD<br>non-<br>MSA/MD<br>Median<br>Family | 2023 Est. Tract Median Family Income | 2020 Tract<br>Median Family<br>Income | Tract<br>Population | Tract<br>Minority<br>% | Minority<br>Population | Owner<br>Occupied<br>Units | 1- to<br>4-<br>Family<br>Units |
|---------------|----------------|---------------|--------------------------|------------------------------------------|------------------------------------------|--------------------------------------------------|--------------------------------------|---------------------------------------|---------------------|------------------------