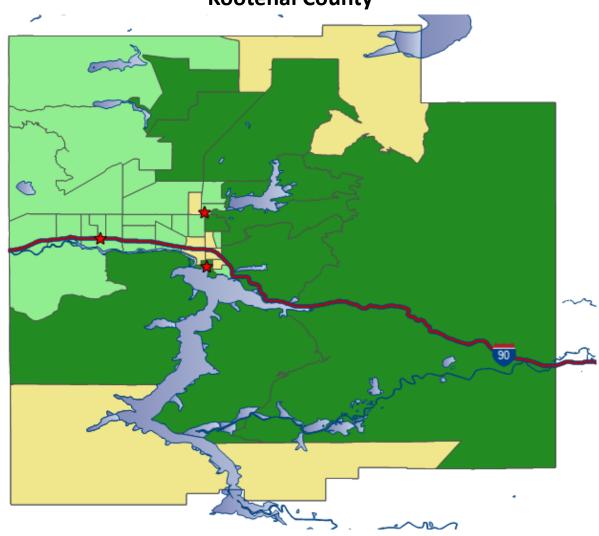

| COUNTY MSA | STATE-<br>COUNTY-<br>CENSUS<br>TRACT |          |
|---|-----|-----------------------|----------------------|----------|-------|-------------|---------------------|-----|----------------|------------------------|----------------------|------------------|------|--------------------------------------|------------|--------------------------------------|----------|
| 2 |     | MEADOW LAKE<br>Branch | 4037 E Clocktower Ln | Meridian | ID    | 83642       | PH 208-<br>884-2770 |     | Closed         | M, W &<br>F<br>10-2 PM | None                 | No               | None | N                                    |            | 16-001-<br>0103.21                   | Moderate |



## Bend Assessment Area Map- 2024 Deschutes County







### Coeur d'Alene Assessment Area Map- 2024







20 km 10 mi

## Grant County Assessment Area Map- 2024 Grant County







### Kennewick Assessment Area Map- 2024 Franklin & Benton Counties







## Lewiston Assessment Area Map- 2024 Nez Perce County







## Moscow Assessment Area Map- 2024 Latah County







### Portland Assessment Area Map- 2024

#### Clackamas, Columbia, Clark, Skamania, Multnomah, Washington, &

#### **Yamhill Counties**







## Pullman Assessment Area Map- 2024 Whitman County



## Sandpoint Assessment Area Map- 2024 Bonner County







## Southern Idaho Assessment Area Map- 2024 Ada & Canyon Counties





20 km 10 mi

# Spokane Assessment Area Map- 2024 Spokane County







## Wenatchee Assessment Area Map- 2024 Douglas & Chelan Counties





## Western Washington Assessment Area Map- 2024 King and Sno