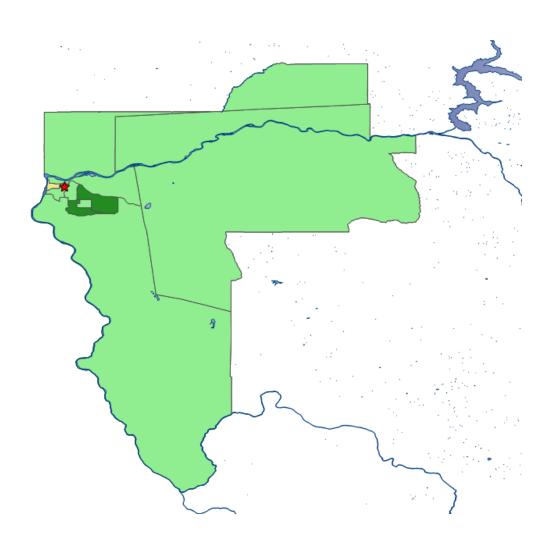

-----------------|----------------------|------------------|------|--------------------------------------|------------|--------------------------------------|----------|
| 2 |     | MEADOW LAKE<br>Branch | 4037 E Clocktower Ln | Meridian | ID    | 83642       | PH 208-<br>884-2770 |     | Closed         | M, W &<br>F<br>10-2 PM | None                 | No               | None | N                                    |            | 16-001-<br>0103.21                   | Moderate |



## Bend Assessment Area Map- 2024 Deschutes County







### Coeur d'Alene Assessment Area Map- 2024







20 km 10 mi

## Grant County Assessment Area Map- 2024 Grant County







### Kennewick Assessment Area Map- 2024 Franklin & Benton Counties







## Lewiston Assessment Area Map- 2024 Nez Perce County







## Moscow Assessment Area Map- 2024 Latah County







### Portland Assessment Area Map- 2024

#### Clackamas, Columbia, Clark, Skamania, Multnomah, Washington, &

#### **Yamhill Counties**







## Pullman Assessment Area Map- 2024 Whitman County



## Sandpoint Assessment Area Map- 2024 Bonner County







## Southern Idaho Assessment Area Map- 2024 Ada & Canyon Counties





20 km 10 mi

# Spokane Assessment Area Map- 2024 Spokane County







## Wenatchee Assessment Area Map- 2024 Douglas & Chelan Counties





## Western Washington Assessment Area Map- 2024 King and Snohomish Counties



### Bend AA Census tract list

| State<br>Code | County<br>Code | Tract<br>Code | Tract<br>Income<br>Level | Distressed<br>or<br>Underserved<br>Tract | Tract<br>Median<br>Family<br>Income<br