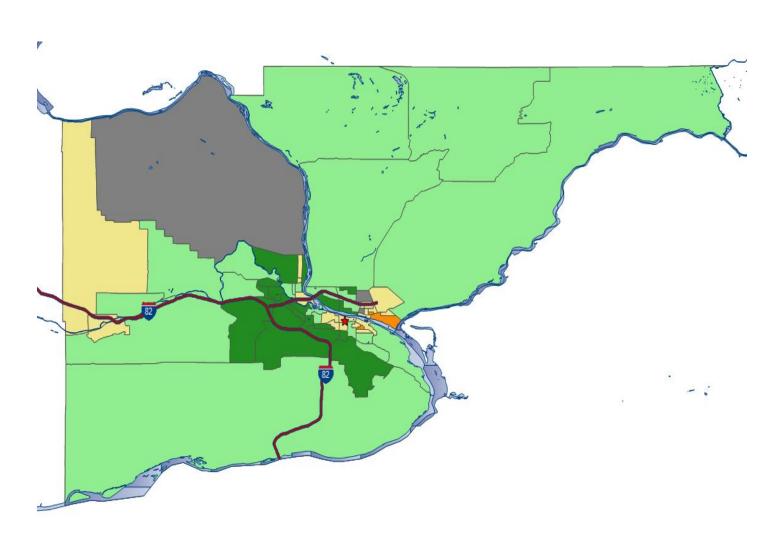

---------|---------------------|-----|----------------|------------------------|----------------------|------------------|------|--------------------------------------|------------|--------------------------------------|----------|
| 2 |     | MEADOW LAKE<br>Branch | 4037 E Clocktower Ln | Meridian | ID    | 83642       | PH 208-<br>884-2770 |     | Closed         | M, W &<br>F<br>10-2 PM | None                 | No               | None | N                                    |            | 16-001-<br>0103.21                   | Moderate |



## Bend Assessment Area Map- 2024 Deschutes County







### Coeur d'Alene Assessment Area Map- 2024







20 km 10 mi

## Grant County Assessment Area Map- 2024 Grant County







### Kennewick Assessment Area Map- 2024 Franklin & Benton Counties







## Lewiston Assessment Area Map- 2024 Nez Perce County







## Moscow Assessment Area Map- 2024 Latah County







### Portland Assessment Area Map- 2024

#### Clackamas, Columbia, Clark, Skamania, Multnomah, Washington, &

#### **Yamhill Counties**







## Pullman Assessment Area Map- 2024 Whitman County



## Sandpoint Assessment Area Map- 2024 Bonner County







## Southern Idaho Assessment Area Map- 2024 Ada & Canyon Counties





20 km 10 mi

# Spokane Assessment Area Map- 2024 Spokane County







## Wenatchee Assessment Area Map- 2024 Douglas & Chelan Counties





## Western Washington Assessment Area Map- 2024 King and Snohomish Counties



### Bend AA Census tract list

| State<br>Code | County<br>Code | Tract<br>Code | Tract<br>Income<br>Level | Distressed<br>or<br